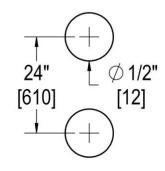

# **TEMPLATE & INSTALLATION NOTES**

Item requires glass fabrication according to template above and should only be used with tempered safety glass.

| Glass Thickness | 1/4" [6 mm] to 1/2" [12 mm] |
|-----------------|-----------------------------|
| Hole Diameter   | 1/2" [12 mm]                |