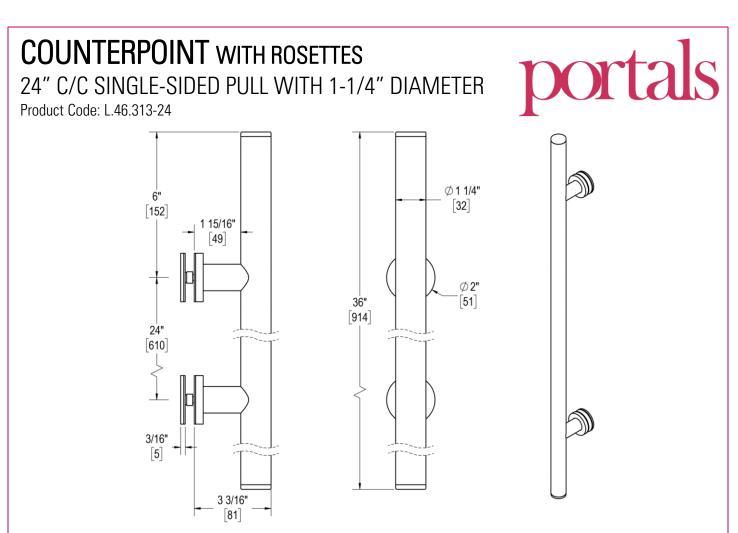

## FUNCTION DETAILS & PRODUCT NOTES

- •Product design coordinates with other shower & bathroom hardware in the Counterpoint suite.
- •Decorative rosettes provide additional design detail and cover any glass defects around the holes.
- •Backplates for single-sided pulls are designed to allow clearance for bypass doors.